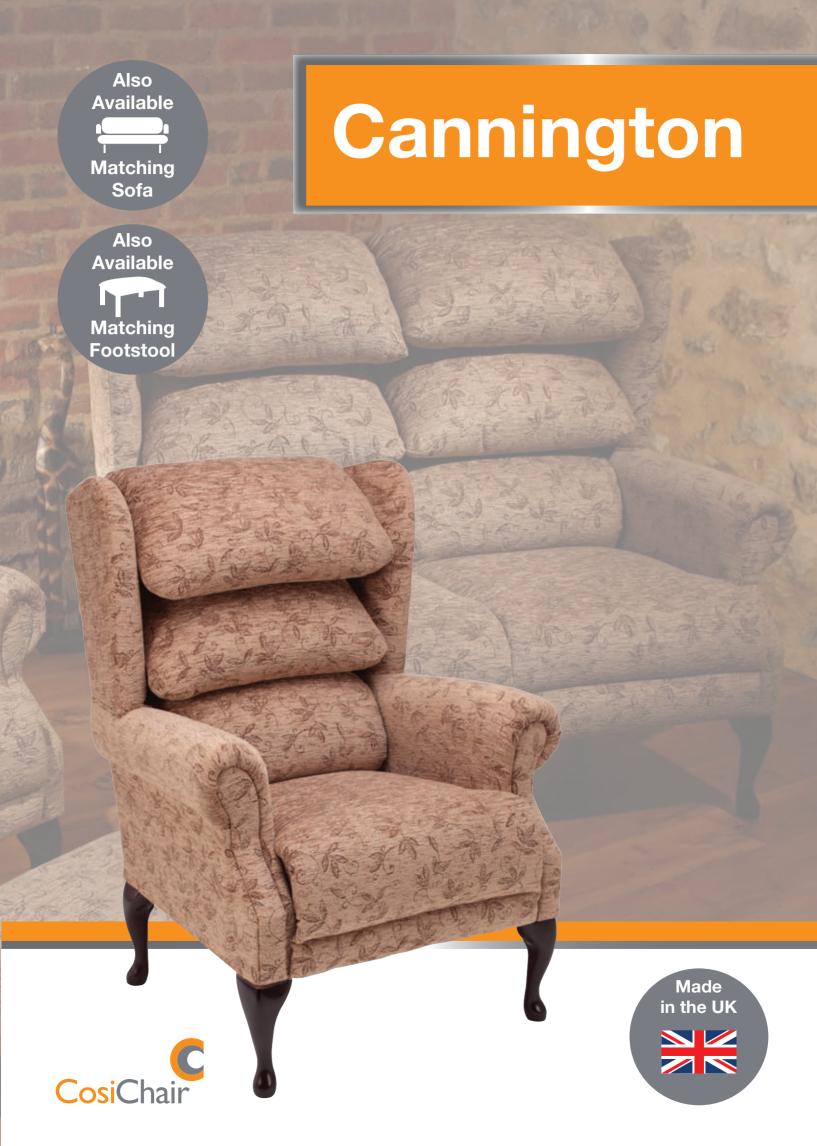

## **Cannington**

Choose our furniture with confidence -All fireside armchairs & sofas are tested by FIRA - The leading authority in furniture safety by design.

The Cannington Cosi Chair is a traditional fireside chair with elegant scroll arms and wings. With a zipped Waterfall Back design it offers adjustability in the neck, back and lumbar regions. The Cannington is made of birch wood and is available with Natural, Teak or Mahogany wooden Queen Anne style legs.

## **Main Features:**

- Zipped Waterfall Back design for neck, back and lumbar support
- Pocket sprung seat base for super soft comfort
- Extra padded arm rests
- Traditional look
- · Choice of Natural, Teak or Mahogany finish
- 2-Seater static sofa available on Made to order
- Matching footstool available on Made to order
- Other fabrics are available on Made to order