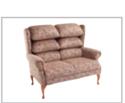

## **Cannington**

Choose our furniture with confidence -All fireside armchairs & sofas are tested by FIRA - The leading authority in furniture safety by design.

The Cannington Cosi Chair is a traditional fireside chair with elegant scroll arms and wings. With a zipped Waterfall Back design it offers adjustability in the neck, back and lumbar regions. The Cannington is made of birch wood and is available with Natural, Teak or Mahogany wooden Queen Anne style legs.