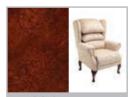

The Cannington Cosi Chair is a traditional fireside chair with elegant scroll arms and wings. With a zipped Waterfall Back design it offers adjustability in the neck, back and lumbar regions. The Cannington is made of birch wood and is available with Natural, Teak or Mahogany wooden Queen Anne style legs.

Natural

Frame

Matching 2-Seater static Sofa available

Mahogany Frame

Please note colours may vary slightly from the images shown.